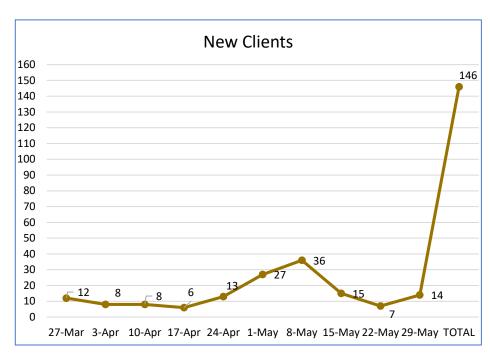

#### FCVSC COVID 19 Response Tracker as of 29 May 20

| Food<br>Vouchers | 5/25/20 | 5/26/20     | 5/27/20 | 5/28/20     | 5/29/20 | TOTAL       | COVID-19 FV<br>Support Since | March        | April        | Мау          | Total         |
|------------------|---------|-------------|---------|-------------|---------|-------------|------------------------------|--------------|--------------|--------------|---------------|
| Single           | 0       | 37          | 0       | 61          | 0       | 98          | March 23, 2020               |              |              |              |               |
| Family           | 0       | 8           | 0       | 13          | 0       | 21          | Single                       | 58           | 349          | 502          | 909           |
| i anny           | 0       | 0           | Ũ       | 15          | 0       |             | Family                       | 32           | 108          | 227          | 367           |
| Homeless         | 0       | 1           | 0       | 1           | 0       | 2           | Homeless                     | 0            | 3            | 3            | 6             |
| TOTAL            |         |             |         |             |         | 121         |                              | 3            | 3            | 3            |               |
|                  |         |             |         |             |         |             | TOTAL                        |              |              |              | 1,282         |
| Total            | \$ -    | \$14,400.00 | \$ -    | \$23,900.00 | \$ -    | \$38,300.00 | Total                        | \$ 30,200.00 | \$148,200.00 | \$239,800.00 | \$ 418,200.00 |
| New<br>Clients   | 0       | 6           | 0       | 8           | 0       | 14          | New Clients                  | 12           | 35           | 99           | 146           |